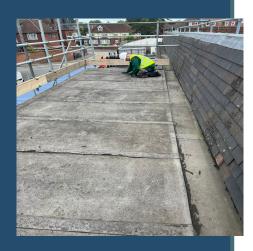

Client: SBS

**Location:** Southampton

**Contract value:** £25k

**Contract Duration:** 2 weeks

Sector: Commercial

**Summary:** Strucural deck repairs and Liquid Overlay with Proteus Waterproofing

## Waitrose

highview

Highview were appointed to carry out an investigation into the Strucutral integrity of the roof structure to the canopy ove the Waitrose shopping centre in Southampton

On completion of these investigations we were then instructed to carry out all the required repairs to the deck prior to the installation of the Proteus Liquid Waterproofing system