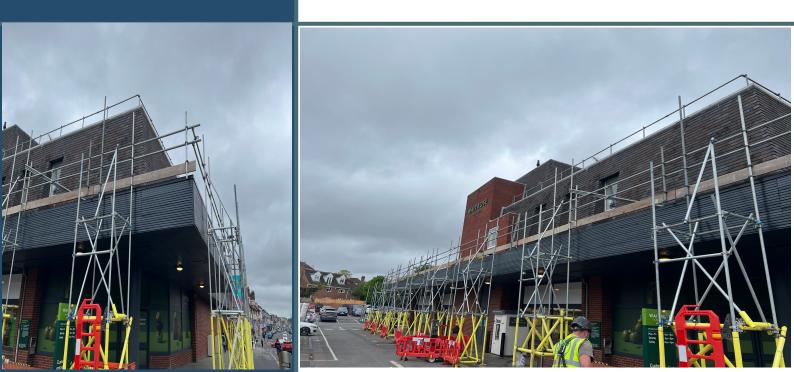

## Waitrose

highview

Highview were appointed to carry out an investigation into the Strucutral integrity of the roof structure to the canopy ove the Waitrose shopping centre in Southampton

On completion of these investigations we were then instructed to carry out all the required repairs to the deck prior to the installation of the Proteus Liquid Waterproofing system

The project was extremely time sensitive due to this being a live shopping centre with works programmed around the busiest periods for shoppers.

This was our first scheme with a new client and led onto a number of additional schemes