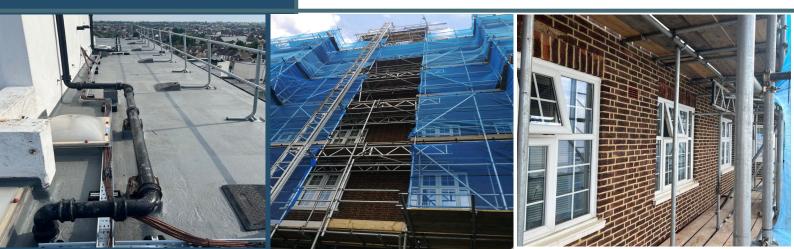

These works consisted of the supply and installation of a triflex liquid waterproofing to the main roof and re pointing works to the entire south elevation

The Scheme encountered some challenges due to its seafront location but due to stirngent H&S managment we were able to determine the days where it was safe to work and increase labour accordingly to support stand down time.

Our team ensured that all key stakeholders were kept informed of all changes throughout the programme duration to ensure we maintained the highest level of customer satisfaction possible