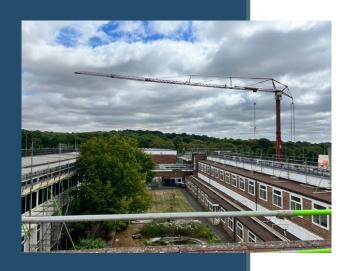

Acting as Principle Contractor, we refurbished 6 roof areas using a Bauder Total Tapered System totaling 1050m2, to enable build delivery to mitigate cost increases for materials during the period, we proposed and delivered a crane load out for all materials to all roof areas meaning that the client managed to maintain their budget