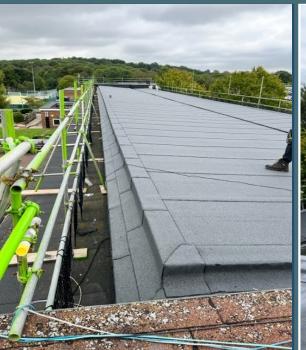

Acting as Principle Contractor, we refurbished 6 roof areas using a Bauder Total Tapered System totaling 1050m2, to enable build delivery to mitigate cost increases for materials during the period, we proposed and delivered a crane load out for all materials to all roof areas meaning that the client managed to maintain their budget

This additional phase roof areas has totally transformed there appearance, providing a durable new system that will last for many years to come.