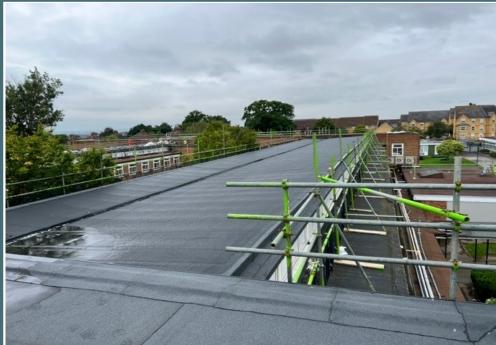

Acting as Principle Contractor, we refurbished 6 roof areas using a Bauder Total Tapered System totaling 1050m2, to enable build delivery to mitigate cost increases for materials during the period, we proposed and delivered a crane load out for all materials to all roof areas meaning that the client managed to maintain their budget

This additional phase roof areas has totally transformed there appearance, providing a durable new system that will last for many years to come.