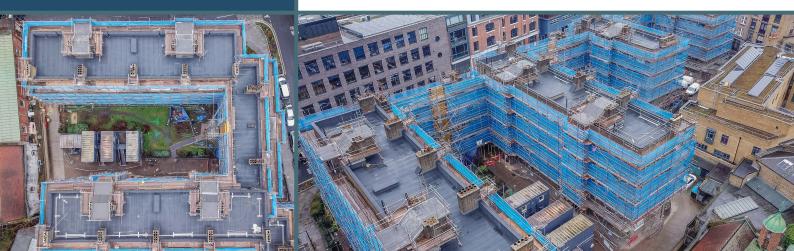

Highview were appointed by Engie to undertake the roofing works at the Winchester Park Estate in South East London.

Works included the removal of the existing inverted roof coverings and downpipes, then overlaying of the existing asphalt roof with a bauder total roof system.