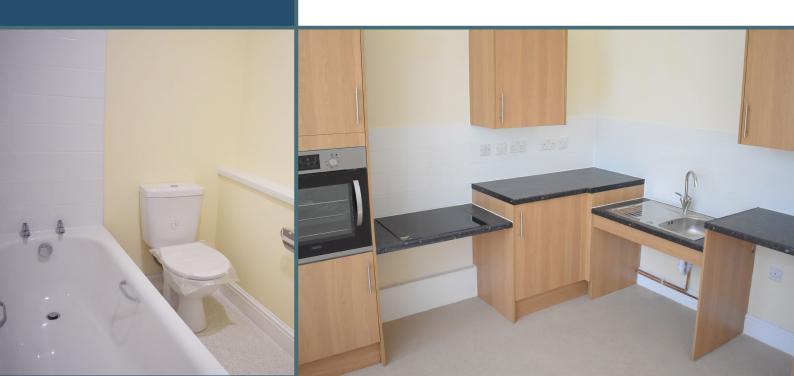

Works for the Highview Internals team included all stud work, plastering, electrical works, plumbing, fitting of kitchens and bathrooms (accessible and lowlevel within ground floor apartment), installing new flooring and decorations throughout.