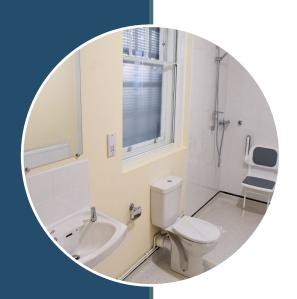

Works for the Highview Internals team included all stud work, plastering, electrical works, plumbing, fitting of kitchens and bathrooms (accessible and lowlevel within ground floor apartment), installing new flooring and decorations throughout.